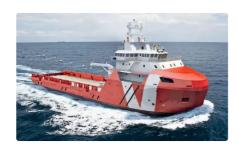

id 2275

## Towboat

| Ship id         | 2275                         |
|-----------------|------------------------------|
| Category        | Towboat                      |
| Class           | ABS                          |
| Build Year      | 2015                         |
| Price           | \$15,000,000                 |
| Ship added date | 2021-11-04                   |
| Added by        | <u>Lager Yacht Brokerage</u> |

## Measured weight DWT 3750 GRT 3397 NRT 1019

| Ship dimensions         |      |
|-------------------------|------|
| Length overall (LOA), m | 260  |
| Vessel draft, m         | 6.35 |
|                         |      |