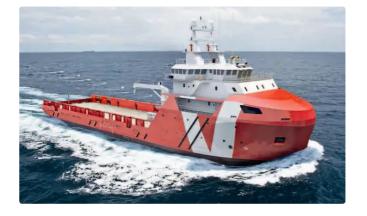

id 2275

## Towboat

| Ship id         | 2275                         |
|-----------------|------------------------------|
| Category        | Towboat                      |
| Class           | ABS                          |
| Build Year      | 2015                         |
| Price           | \$15,000,000                 |
| Ship added date | 2021-11-04                   |
| Added by        | <u>Lager Yacht Brokerage</u> |

## Measured weight DWT 3750 GRT 3397 NRT 1019

| Ship dimensions         |      |
|-------------------------|------|
| Length overall (LOA), m | 260  |
| Vessel draft, m         | 6.35 |
|                         |      |