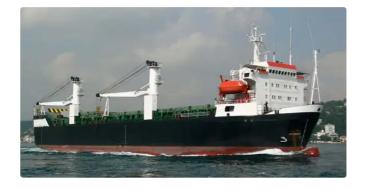

id 2276

## Reefer ship

| Ship id         | 2276                         |
|-----------------|------------------------------|
| Category        | Reefer ship                  |
| Class           | GL                           |
| Build Year      | 1983                         |
| Price           | \$3,100,000                  |
| Ship added date | 2021-11-04                   |
| Added by        | <u>Lager Yacht Brokerage</u> |