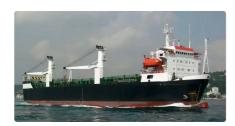

id 2276

## Reefer ship

| Ship id         | 2276                         |
|-----------------|------------------------------|
| Category        | Reefer ship                  |
| Class           | GL                           |
| Build Year      | 1983                         |
| Price           | \$3,100,000                  |
| Ship added date | 2021-11-04                   |
| Added by        | <u>Lager Yacht Brokerage</u> |