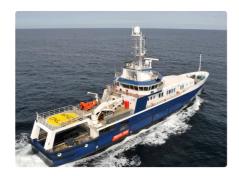

id 2279

## Patrol boat

| Ship id         | 2279                         |
|-----------------|------------------------------|
| Category        | Patrol boat                  |
| Build Year      | 2012                         |
| Price           | \$20,000,000                 |
| Ship added date | 2021-11-04                   |
| Added by        | <u>Lager Yacht Brokerage</u> |
|                 |                              |