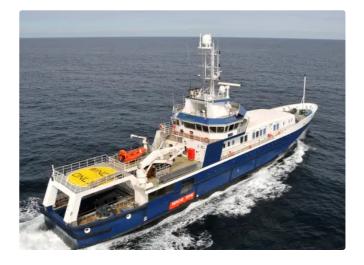

id 2279

## Patrol boat

| Ship id         | 2279                         |
|-----------------|------------------------------|
| Category        | Patrol boat                  |
| Build Year      | 2012                         |
| Price           | \$20,000,000                 |
| Ship added date | 2021-11-04                   |
| Added by        | <u>Lager Yacht Brokerage</u> |
|                 |                              |