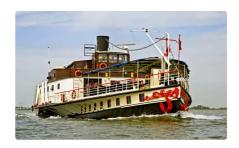

id 2284

## Barge

| Ship id         | 2284                              |
|-----------------|-----------------------------------|
| Category        | <u>Barge</u>                      |
| Build Year      | 1911                              |
| Price           | €2,100,000                        |
| Ship added date | 2021-11-03                        |
| Added by        | <u>Scheepsmakelaardij Fikkers</u> |

## Ship dimensions

| Length overall (LOA), m | 57.88 |
|-------------------------|-------|
| Vessel draft, m         | 13.65 |

## Self-propelled

| Decks      | 1   |
|------------|-----|
| Passengers | 200 |

| Similar ships | Show similar ships                  |
|---------------|-------------------------------------|
| Requests      | <u>Purchasing requests matching</u> |
| e-mail        | Send E-mail                         |