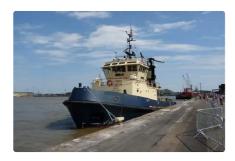

id 2289

#### Towboat

| Ship id         | 2289                             |
|-----------------|----------------------------------|
| Category        | Towboat                          |
| Build Year      | 1984                             |
| Ship added date | 2021-11-03                       |
| Added by        | <u>Fairways Marine Brokerage</u> |