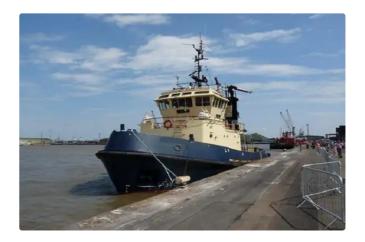

id 2289

#### Towboat

| Ship id         | 2289                             |
|-----------------|----------------------------------|
| Category        | Towboat                          |
| Build Year      | 1984                             |
| Ship added date | 2021-11-03                       |
| Added by        | <u>Fairways Marine Brokerage</u> |