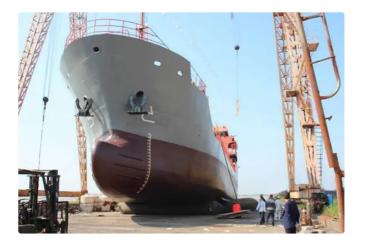

id 2290

## Oil tanker, Chemical tanker

| Ship id         | 2290                        |
|-----------------|-----------------------------|
| Category        | Oil tanker, Chemical tanker |
| Hull            | double bottom               |
| Class           | CCS                         |
| Build Year      | 2019                        |
| Ship added date | 2021-11-03                  |
| Added by        | Global Work Boats           |