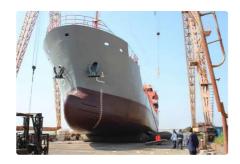

id 2290

## Oil tanker, Chemical tanker

| Ship id         | 2290                        |
|-----------------|-----------------------------|
| Category        | Oil tanker, Chemical tanker |
| Hull            | double bottom               |
| Class           | CCS                         |
| Build Year      | 2019                        |
| Ship added date | 2021-11-03                  |
| Added by        | Global Work Boats           |