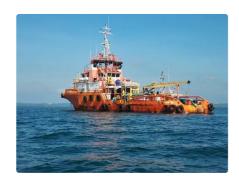

id 2291

## Towboat

| Ship id         | 2291            |
|-----------------|-----------------|
| Category        | <u>Towboat</u>  |
| Build Year      | 1998            |
| Flag            | Palau           |
| Price           | \$492,500       |
| Ship added date | 2021-11-03      |
| Added by        | <u>SeaBoats</u> |
|                 |                 |

## Measured weight GRT 663 NRT 199

| Ship dimensions         |      |
|-------------------------|------|
| Length overall (LOA), m | 42.5 |
| Vessel draft, m         | 4.25 |

## **Additional Information**

| Main Engine    | 2 x 2000 BHP, diesel engine @ 720 rpm |
|----------------|---------------------------------------|
| Self-propelled |                                       |