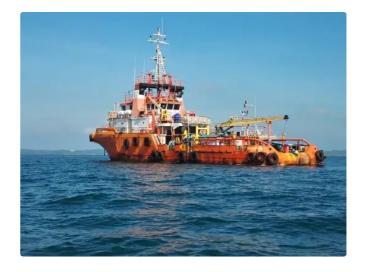

id 2291

## Towboat

| Ship id         | 2291            |
|-----------------|-----------------|
| Category        | <u>Towboat</u>  |
| Build Year      | 1998            |
| Flag            | Palau           |
| Price           | \$492,500       |
| Ship added date | 2021-11-03      |
| Added by        | <u>SeaBoats</u> |
|                 |                 |

## Measured weight GRT 663 NRT 199

| Ship dimensions         |      |
|-------------------------|------|
| Length overall (LOA), m | 42.5 |
| Vessel draft, m         | 4.25 |

## **Additional Information**

| Main Engine    | 2 x 2000 BHP, diesel engine @ 720 rpm |
|----------------|---------------------------------------|
| Self-propelled |                                       |