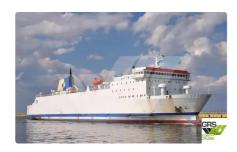

## RORO ship

| Ship id         | 2298                    |
|-----------------|-------------------------|
| Category        | RORO ship               |
| Build Year      | 1988                    |
| Flag            | Cyprus                  |
| Ship added date | 2021-11-03              |
| Added by        | GRS.OFFSHORE RENEWABLES |

## Ship dimensions

| Length overall (LOA), m | 155.19 |
|-------------------------|--------|
| Depth, m                | 9      |
| Vessel draft, m         | 5.13   |