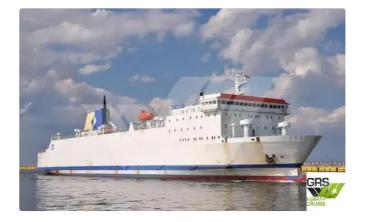

## RORO ship

| Ship id         | 2298                    |
|-----------------|-------------------------|
| Category        | RORO ship               |
| Build Year      | 1988                    |
| Flag            | Cyprus                  |
| Ship added date | 2021-11-03              |
| Added by        | GRS.OFFSHORE RENEWABLES |

## Ship dimensions

| Length overall (LOA), m | 155.19 |
|-------------------------|--------|
| Depth, m                | 9      |
| Vessel draft, m         | 5.13   |