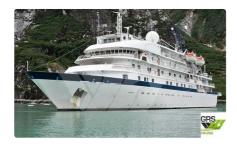

## Cruise ship

| Ship id         | 2299                    |
|-----------------|-------------------------|
| Category        | <u>Cruise ship</u>      |
| Ice class       | 1                       |
| Build Year      | 1991                    |
| Flag            | Bahamas                 |
| Price           | \$26,000,000            |
| Ship added date | 2021-11-03              |
| Added by        | GRS.OFFSHORE RENEWABLES |

## Ship dimensions

| Length overall (LOA), m | 90.36 |
|-------------------------|-------|
| Depth, m                | 6     |
| Vessel draft, m         | 3.95  |

## Self-propelled

| Decks      | 1   |
|------------|-----|
| Passengers | 127 |

| Similar ships | Show similar ships           |
|---------------|------------------------------|
| Requests      | Purchasing requests matching |
| e-mail        | Send E-mail                  |