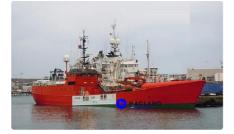

## <sup>id 23</sup> Survey vessel

| Ship id         | 23                           |
|-----------------|------------------------------|
| Category        | Survey vessel                |
| Build Year      | 1974                         |
| Ship added date | 2021-03-16                   |
| Added by        | Andreas Sonnichsen (Hagland) |

## Measured weightGRT384NRT115

| Ship dimensions |  |
|-----------------|--|
|-----------------|--|

| Length overall (LOA), m | 44.38 |
|-------------------------|-------|
| Beam, m                 | 8.2   |
| Vessel draft, m         | 4.2   |
|                         |       |