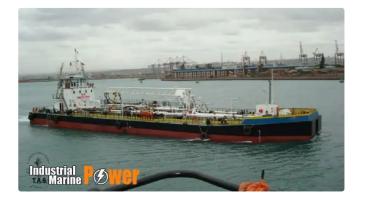

## Barge

6.46

| Ship id         | 230                                                 |
|-----------------|-----------------------------------------------------|
| Category        | <u>Barge</u>                                        |
| Ship added date | 2021-03-22                                          |
| Added by        | Steve (Twende Africa Group of Companies (PTY) LTD ) |

## Measured weight GRT 1777 NRT 3678

## Ship dimensions Length overall (LOA), m 64.8

## **Additional Information**

| Main Engine    | 2 x Caterpillar, 3408 of 358kW @ 1800rpm |
|----------------|------------------------------------------|
| Type of fuel   | MGO                                      |
| Self-propelled |                                          |