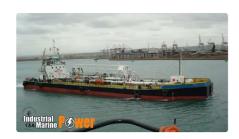

## Barge

6.46

| Ship id         | 230                                                 |
|-----------------|-----------------------------------------------------|
| Category        | <u>Barge</u>                                        |
| Ship added date | 2021-03-22                                          |
| Added by        | Steve (Twende Africa Group of Companies (PTY) LTD ) |

## Measured weight GRT 1777 NRT 3678

## Ship dimensions Length overall (LOA), m 64.8

## **Additional Information**

| Main Engine    | 2 x Caterpillar, 3408 of 358kW @ 1800rpm |
|----------------|------------------------------------------|
| Type of fuel   | MGO                                      |
| Self-propelled |                                          |