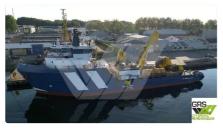

## <sup>id 2305</sup> Reefer ship

Measured weight

Additional Information

DWT

Decks

Self-propelled

| Ship id                 | 2305                    |      |
|-------------------------|-------------------------|------|
| Category                | <u>Reefer ship</u>      |      |
| Build Year              | 2004                    |      |
| Flag                    | Panama                  |      |
| Price                   | \$2,250,000             |      |
| Ship added date         | 2021-11-02              |      |
| Added by                | GRS.OFFSHORE RENEWABLES |      |
| Ship dimensions         |                         |      |
| Length overall (LOA), m |                         | 53.8 |
| Vessel draft, m         |                         | 3.81 |
|                         |                         |      |
|                         |                         |      |
|                         |                         | 1    |
|                         |                         |      |
| <u>ow similar ships</u> |                         |      |