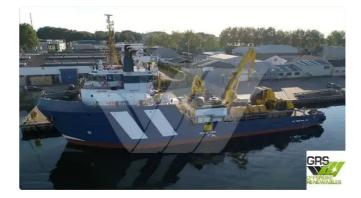

## <sup>id 2305</sup> Reefer ship

Measured weight

Additional Information

DWT

Decks

Self-propelled

| Ship id                 | 2305                    |      |
|-------------------------|-------------------------|------|
| Category                | <u>Reefer ship</u>      |      |
| Build Year              | 2004                    |      |
| Flag                    | Panama                  |      |
| Price                   | \$2,250,000             |      |
| Ship added date         | 2021-11-02              |      |
| Added by                | GRS.OFFSHORE RENEWABLES |      |
| Ship dimensions         |                         |      |
| Length overall (LOA), m |                         | 53.8 |
| Vessel draft, m         |                         | 3.81 |
|                         |                         |      |
|                         |                         |      |
|                         |                         | 1    |
|                         |                         |      |
| <u>ow similar ships</u> |                         |      |