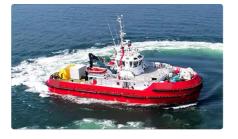

## id 2307 Towboat

140

| Ship id                 | 2307                |
|-------------------------|---------------------|
| Category                | Towboat             |
| Class                   | RMRS                |
| Build Year              | 2018                |
| Ship added date         | 2021-11-02          |
| Added by                | <u>Cemastco LTD</u> |
| Ship dimensions         |                     |
| Length overall (LOA), m | 37.2                |
| Depth, m                | 5.7                 |
| Vessel draft, m         | 3.6                 |
|                         |                     |