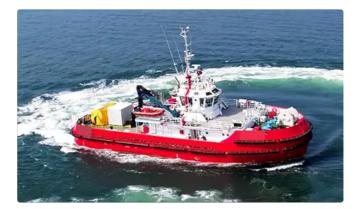

## id 2307 Towboat

140

| Ship id                 | 2307                |
|-------------------------|---------------------|
| Category                | Towboat             |
| Class                   | RMRS                |
| Build Year              | 2018                |
| Ship added date         | 2021-11-02          |
| Added by                | <u>Cemastco LTD</u> |
| Ship dimensions         |                     |
| Length overall (LOA), m | 37.2                |
| Depth, m                | 5.7                 |
| Vessel draft, m         | 3.6                 |
|                         |                     |