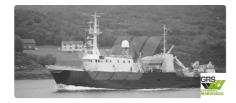

## Survey vessel

| Ship id         | 2310                    |
|-----------------|-------------------------|
| Category        | Survey vessel           |
| Build Year      | 1980                    |
| Flag            | Norway                  |
| Price           | €2,000,000              |
| Ship added date | 2021-11-02              |
| Added by        | GRS.OFFSHORE RENEWABLES |

## Ship dimensions

| Length overall (LOA), m | 47.25 |
|-------------------------|-------|
| Depth, m                | 5     |
| Vessel draft, m         | 4.4   |