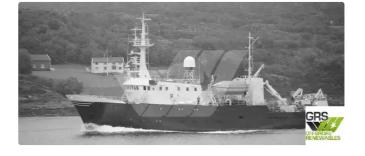

## Survey vessel

| Ship id         | 2310                    |
|-----------------|-------------------------|
| Category        | Survey vessel           |
| Build Year      | 1980                    |
| Flag            | Norway                  |
| Price           | €2,000,000              |
| Ship added date | 2021-11-02              |
| Added by        | GRS.OFFSHORE RENEWABLES |

## Ship dimensions

| Length overall (LOA), m | 47.25 |
|-------------------------|-------|
| Depth, m                | 5     |
| Vessel draft, m         | 4.4   |