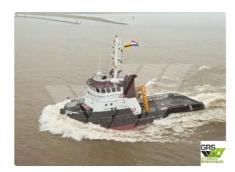

id 2312

## Work boats

| Ship id    | 2312                 |
|------------|----------------------|
| Category   | Work boats           |
| Class      | LR                   |
| Build Year | 2007                 |
|            |                      |
| Flag       | Norway               |
| Flag Price | Norway<br>€3,500,000 |
|            | •                    |

## Measured weight

DWT 50

| Ship dimensions         |       |
|-------------------------|-------|
| Length overall (LOA), m | 37.27 |
| Depth, m                | 7     |
| Vessel draft, m         | 2.95  |

## **Additional Information**

| Decks          | 1                                 |
|----------------|-----------------------------------|
| Self-propelled |                                   |
| Type of fuel   | MGO                               |
| Main Engine    | 2 X Mitsubishi (2.340kW / 3.200hp |