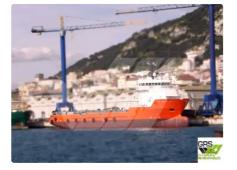

## <sup>id 2313</sup> Supply ship

2

| Ship id                 | 2313                    |      |
|-------------------------|-------------------------|------|
| Category                | Supply ship             |      |
| Build Year              | 2006                    |      |
| Flag                    | Norway                  |      |
| Price                   | \$2,100,000             |      |
| Ship added date         | 2021-11-02              |      |
| Added by                | GRS.OFFSHORE RENEWABLES |      |
| Ship dimensions         |                         |      |
| Length overall (LOA), m |                         | 73.6 |
| Vessel draft, m         |                         | 5.7  |
|                         |                         |      |
|                         |                         |      |