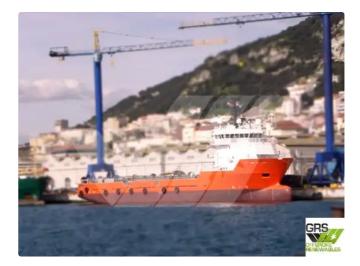

## <sup>id 2313</sup> Supply ship

2

| Ship id                 | 2313                    |      |
|-------------------------|-------------------------|------|
| Category                | Supply ship             |      |
| Build Year              | 2006                    |      |
| Flag                    | Norway                  |      |
| Price                   | \$2,100,000             |      |
| Ship added date         | 2021-11-02              |      |
| Added by                | GRS.OFFSHORE RENEWABLES |      |
| Ship dimensions         |                         |      |
| Length overall (LOA), m |                         | 73.6 |
| Vessel draft, m         |                         | 5.7  |
|                         |                         |      |
|                         |                         |      |