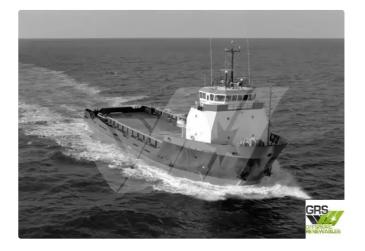

## Supply ship

| Measured weight |   |  |
|-----------------|---|--|
| DWT             | 1 |  |

| Ship id         | 2317                    |
|-----------------|-------------------------|
| Category        | <u>Supply ship</u>      |
| Build Year      | 1998                    |
| Flag            | Vanuatu                 |
| Price           | \$4,600,000             |
| Ship added date | 2021-11-02              |
| Added by        | GRS.OFFSHORE RENEWABLES |

## Ship dimensions Length overall (LOA), m 57.91 Depth, m 1 Vessel draft, m 4.88