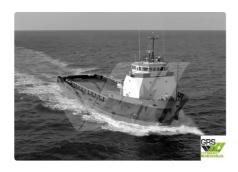

## Supply ship

| Measured weight |   |  |
|-----------------|---|--|
| DWT             | 1 |  |

| Ship id         | 2317                    |
|-----------------|-------------------------|
| Category        | <u>Supply ship</u>      |
| Build Year      | 1998                    |
| Flag            | Vanuatu                 |
| Price           | \$4,600,000             |
| Ship added date | 2021-11-02              |
| Added by        | GRS.OFFSHORE RENEWABLES |

## Ship dimensions Length overall (LOA), m 57.91 Depth, m 1 Vessel draft, m 4.88