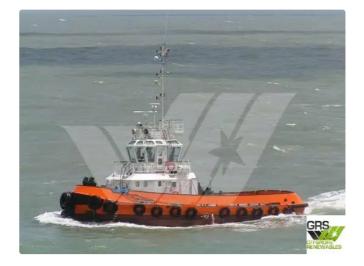

## Towboat

## Measured weight

DWT 1

| Ship id         | 2318                    |
|-----------------|-------------------------|
| Category        | Towboat                 |
| Build Year      | 2006                    |
| Flag            | Guyana                  |
| Price           | \$1,950,000             |
| Ship added date | 2021-11-02              |
| Added by        | GRS.OFFSHORE RENEWABLES |

## Ship dimensions

| Length overall (LOA), m | 22.64 |
|-------------------------|-------|
| Depth, m                | 4     |
| Vessel draft, m         | 3.54  |