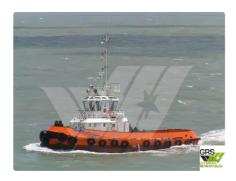

## Towboat

## Measured weight

DWT 1

| Ship id         | 2318                    |
|-----------------|-------------------------|
| Category        | Towboat                 |
| Build Year      | 2006                    |
| Flag            | Guyana                  |
| Price           | \$1,950,000             |
| Ship added date | 2021-11-02              |
| Added by        | GRS.OFFSHORE RENEWABLES |

## Ship dimensions

| Length overall (LOA), m | 22.64 |
|-------------------------|-------|
| Depth, m                | 4     |
| Vessel draft, m         | 3.54  |