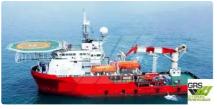

## <sup>id 2319</sup> Dive support

|           | Ship id                 | 2319                    |   |     |  |  |
|-----------|-------------------------|-------------------------|---|-----|--|--|
|           | Category                | Dive support            |   |     |  |  |
|           | Build Year              | 2009                    |   |     |  |  |
|           | Flag                    | Mali                    |   |     |  |  |
|           | Price                   | \$26,000,000            |   |     |  |  |
|           | Ship added date         | 2021-11-02              |   |     |  |  |
|           | Added by                | GRS.OFFSHORE RENEWABLES |   |     |  |  |
|           | Ship dimensions         |                         |   |     |  |  |
|           | Length overall (LOA), m |                         |   | 78  |  |  |
|           | Vessel draft, m         |                         |   | 5.5 |  |  |
|           |                         |                         |   |     |  |  |
|           |                         |                         |   |     |  |  |
|           |                         |                         | 1 |     |  |  |
|           |                         |                         |   |     |  |  |
| <u>5h</u> | how similar ships       |                         |   |     |  |  |
|           |                         |                         |   |     |  |  |