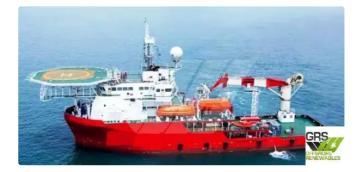

## <sup>id 2319</sup> Dive support

|           | Ship id                 | 2319                    |   |     |  |  |
|-----------|-------------------------|-------------------------|---|-----|--|--|
|           | Category                | Dive support            |   |     |  |  |
|           | Build Year              | 2009                    |   |     |  |  |
|           | Flag                    | Mali                    |   |     |  |  |
|           | Price                   | \$26,000,000            |   |     |  |  |
|           | Ship added date         | 2021-11-02              |   |     |  |  |
|           | Added by                | GRS.OFFSHORE RENEWABLES |   |     |  |  |
|           | Ship dimensions         |                         |   |     |  |  |
|           | Length overall (LOA), m |                         |   | 78  |  |  |
|           | Vessel draft, m         |                         |   | 5.5 |  |  |
|           |                         |                         |   |     |  |  |
|           |                         |                         |   |     |  |  |
|           |                         |                         | 1 |     |  |  |
|           |                         |                         |   |     |  |  |
| <u>5h</u> | how similar ships       |                         |   |     |  |  |
|           |                         |                         |   |     |  |  |