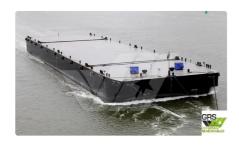

id 2320

## Barge

| Ship id         | 2320                    |
|-----------------|-------------------------|
| Category        | <u>Barge</u>            |
| Build Year      | 2014                    |
| Price           | €7,750,000              |
| Ship added date | 2021-11-02              |
| Added by        | GRS.OFFSHORE RENEWABLES |
|                 |                         |

## Ship dimensions

| Length overall (LOA), m | 120 |
|-------------------------|-----|
| Vessel draft, m         | 6.2 |