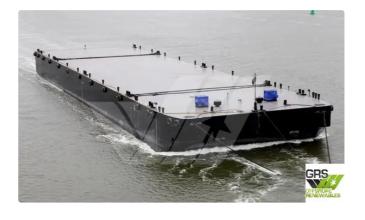

id 2320

## Barge

| Ship id         | 2320                    |
|-----------------|-------------------------|
| Category        | <u>Barge</u>            |
| Build Year      | 2014                    |
| Price           | €7,750,000              |
| Ship added date | 2021-11-02              |
| Added by        | GRS.OFFSHORE RENEWABLES |
|                 |                         |

## Ship dimensions

| Length overall (LOA), m | 120 |
|-------------------------|-----|
| Vessel draft, m         | 6.2 |