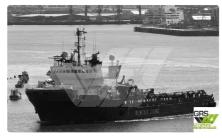

## Supply ship

## Measured weight DWT 2

| Ship id         | 2324                    |
|-----------------|-------------------------|
| Category        | <u>Supply ship</u>      |
| Build Year      | 1983                    |
| Flag            | Bahamas                 |
| Ship added date | 2021-11-02              |
| Added by        | GRS.OFFSHORE RENEWABLES |

## Ship dimensions Length overall (LOA), m 69.09 Depth, m 9 Vessel draft, m 5.04