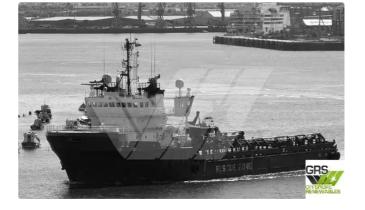

## Supply ship

## Measured weight DWT 2

| Ship id         | 2324                    |
|-----------------|-------------------------|
| Category        | <u>Supply ship</u>      |
| Build Year      | 1983                    |
| Flag            | Bahamas                 |
| Ship added date | 2021-11-02              |
| Added by        | GRS.OFFSHORE RENEWABLES |

## Ship dimensions Length overall (LOA), m 69.09 Depth, m 9 Vessel draft, m 5.04