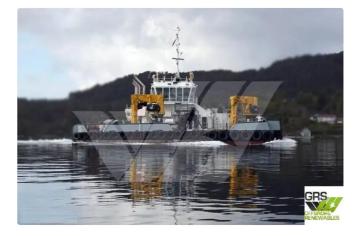

## <sup>id 2325</sup> Towboat

296

Ship id

Category

| Build Year              | 2014                    |       |
|-------------------------|-------------------------|-------|
| Flag                    | Oman                    |       |
| Price                   | €4,900,000              |       |
| Ship added date         | 2021-11-02              |       |
| Added by                | GRS.OFFSHORE RENEWABLES |       |
| Ship dimensions         |                         |       |
| Length overall (LOA), m |                         | 27.27 |
| Depth, m                |                         | 7     |
| Vessel draft, m         |                         | 2.85  |
|                         |                         |       |

2325

<u>Towboat</u>