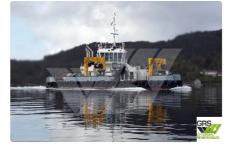

## <sup>id 2325</sup> Towboat

296

Ship id

Category

| Build Year              | 2014                    |       |
|-------------------------|-------------------------|-------|
| Flag                    | Oman                    |       |
| Price                   | €4,900,000              |       |
| Ship added date         | 2021-11-02              |       |
| Added by                | GRS.OFFSHORE RENEWABLES |       |
| Ship dimensions         |                         |       |
| Length overall (LOA), m |                         | 27.27 |
| Depth, m                |                         | 7     |
| Vessel draft, m         |                         | 2.85  |
|                         |                         |       |

2325

<u>Towboat</u>