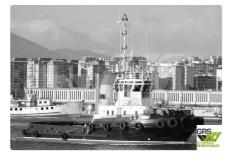

## <sup>id 2327</sup> Towboat

100

| Ship id                                    | 2327                    |      |
|--------------------------------------------|-------------------------|------|
| Category                                   | Towboat                 |      |
| Build Year                                 | 2010                    |      |
| Flag                                       | Spain                   |      |
| Price                                      | €4,800,000              |      |
| Ship added date                            | 2021-11-02              |      |
| Added by                                   | GRS.OFFSHORE RENEWABLES |      |
|                                            |                         |      |
| Ship dimensions                            |                         |      |
| Ship dimensions<br>Length overall (LOA), m |                         | 31.5 |
|                                            |                         | 31.5 |
| Length overall (LOA), m                    |                         |      |
| Length overall (LOA), m                    |                         |      |
| Length overall (LOA), m                    |                         |      |