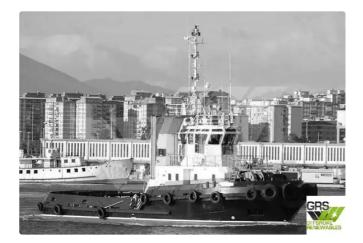

## <sup>id 2327</sup> Towboat

100

| Ship id                                    | 2327                    |      |
|--------------------------------------------|-------------------------|------|
| Category                                   | Towboat                 |      |
| Build Year                                 | 2010                    |      |
| Flag                                       | Spain                   |      |
| Price                                      | €4,800,000              |      |
| Ship added date                            | 2021-11-02              |      |
| Added by                                   | GRS.OFFSHORE RENEWABLES |      |
|                                            |                         |      |
| Ship dimensions                            |                         |      |
| Ship dimensions<br>Length overall (LOA), m |                         | 31.5 |
|                                            |                         | 31.5 |
| Length overall (LOA), m                    |                         |      |
| Length overall (LOA), m                    |                         |      |
| Length overall (LOA), m                    |                         |      |