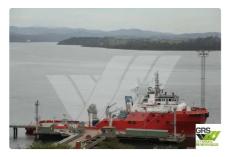

## Supply ship

| Measured weight |   |  |
|-----------------|---|--|
| DWT             | 1 |  |

| Ship id         | 2330                    |
|-----------------|-------------------------|
| Category        | Supply ship             |
| Build Year      | 2007                    |
| Flag            | Mali                    |
| Price           | \$4,600,000             |
| Ship added date | 2021-11-02              |
| Added by        | GRS.OFFSHORE RENEWABLES |

## Ship dimensions Length overall (LOA), m 70.25 Depth, m 5 Vessel draft, m 4.2