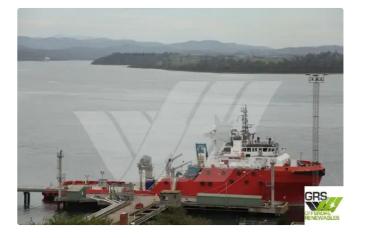

## Supply ship

| Measured weight |   |  |
|-----------------|---|--|
| DWT             | 1 |  |

| Ship id         | 2330                    |
|-----------------|-------------------------|
| Category        | Supply ship             |
| Build Year      | 2007                    |
| Flag            | Mali                    |
| Price           | \$4,600,000             |
| Ship added date | 2021-11-02              |
| Added by        | GRS.OFFSHORE RENEWABLES |

## Ship dimensions Length overall (LOA), m 70.25 Depth, m 5 Vessel draft, m 4.2