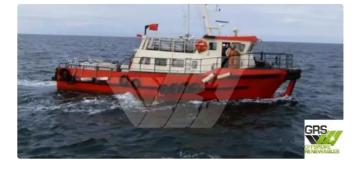

## wind farm vessel

| Ship id         | 2331                    |
|-----------------|-------------------------|
| Category        | wind farm vessel        |
| Build Year      | 1997                    |
| Flag            | Denmark                 |
| Price           | €308,000                |
| Ship added date | 2021-11-02              |
| Added by        | GRS.OFFSHORE RENEWABLES |

## Ship dimensions

| Length overall (LOA), m | 14.98 |
|-------------------------|-------|
| Depth, m                | 8     |
| Vessel draft, m         | 1.5   |