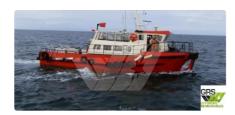

## wind farm vessel

| Ship id         | 2331                    |
|-----------------|-------------------------|
| Category        | wind farm vessel        |
| Build Year      | 1997                    |
| Flag            | Denmark                 |
| Price           | €308,000                |
| Ship added date | 2021-11-02              |
| Added by        | GRS.OFFSHORE RENEWABLES |

## Ship dimensions

| Length overall (LOA), m | 14.98 |
|-------------------------|-------|
| Depth, m                | 8     |
| Vessel draft, m         | 1.5   |