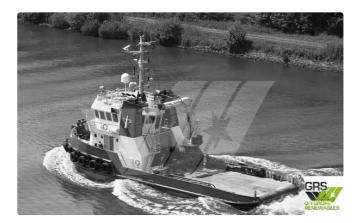

<sup>id 2332</sup> Work boats

|                          |                         | ET: COMPA |
|--------------------------|-------------------------|-----------|
| Ship id                  | 2332                    |           |
| Category                 | Work boats              |           |
| Build Year               | 2008                    |           |
| Flag                     | Netherlands             |           |
| Price                    | €6,500,000              |           |
| Ship added date          | 2021-11-02              |           |
| Added by                 | GRS.OFFSHORE RENEWABLES |           |
| Ship dimensions          |                         |           |
| Length overall (LOA), m  |                         | 30.8      |
| Vessel draft, m          |                         | 70        |
|                          |                         |           |
|                          |                         |           |
|                          |                         | 1         |
|                          |                         |           |
| <u>now similar ships</u> |                         |           |