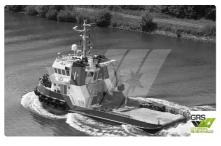

<sup>id 2332</sup> Work boats

|                          |                         | ET: COMPA |
|--------------------------|-------------------------|-----------|
| Ship id                  | 2332                    |           |
| Category                 | Work boats              |           |
| Build Year               | 2008                    |           |
| Flag                     | Netherlands             |           |
| Price                    | €6,500,000              |           |
| Ship added date          | 2021-11-02              |           |
| Added by                 | GRS.OFFSHORE RENEWABLES |           |
| Ship dimensions          |                         |           |
| Length overall (LOA), m  |                         | 30.8      |
| Vessel draft, m          |                         | 70        |
|                          |                         |           |
|                          |                         |           |
|                          |                         | 1         |
|                          |                         |           |
| <u>now similar ships</u> |                         |           |