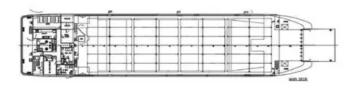

## Landing Craft, Tank

| Ship id         | 2335                       |
|-----------------|----------------------------|
| Category        | <u>Landing Craft, Tank</u> |
| Build Year      | 2022                       |
| Flag            | Mali                       |
| Price           | \$8,500,000                |
| Ship added date | 2021-11-02                 |
| Added by        | GRS.OFFSHORE RENEWABLES    |
|                 |                            |

## Ship dimensions

| Length overall (LOA), m | 79.8 |
|-------------------------|------|
| Vessel draft, m         | 3.6  |

## **Additional Information**

Self-propelled

Decks 1

| Similar ships | Show similar ships           |
|---------------|------------------------------|
| Requests      | Purchasing requests matching |
| e-mail        | Send E-mail                  |