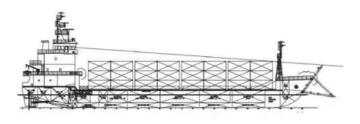

## Landing Craft, Tank

| Ship id         | 2335                       |
|-----------------|----------------------------|
| Category        | <u>Landing Craft, Tank</u> |
| Build Year      | 2022                       |
| Flag            | Mali                       |
| Price           | \$8,500,000                |
| Ship added date | 2021-11-02                 |
| Added by        | GRS.OFFSHORE RENEWABLES    |
|                 |                            |

## Ship dimensions

| Length overall (LOA), m | 79.8 |
|-------------------------|------|
| Vessel draft, m         | 3.6  |