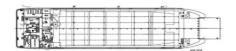

## Landing Craft, Tank

| Ship id         | 2335                       |
|-----------------|----------------------------|
| Category        | <u>Landing Craft, Tank</u> |
| Build Year      | 2022                       |
| Flag            | Mali                       |
| Price           | \$8,500,000                |
| Ship added date | 2021-11-02                 |
| Added by        | GRS.OFFSHORE RENEWABLES    |
|                 |                            |

## **Additional Information**

Self-propelled

Decks 1

| Similar ships | Show similar ships           |
|---------------|------------------------------|
| Requests      | Purchasing requests matching |
| e-mail        | Send E-mail                  |