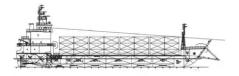

## Landing Craft, Tank

| Ship id         | 2335                       |
|-----------------|----------------------------|
| Category        | <u>Landing Craft, Tank</u> |
| Build Year      | 2022                       |
| Flag            | Mali                       |
| Price           | \$8,500,000                |
| Ship added date | 2021-11-02                 |
| Added by        | GRS.OFFSHORE RENEWABLES    |
|                 |                            |

## Ship dimensions

| Length overall (LOA), m | 79.8 |
|-------------------------|------|
| Vessel draft, m         | 3.6  |