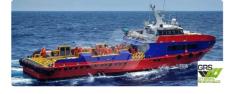

## id 2336 Crew boat

| Ship id                 | 2336                    |      |
|-------------------------|-------------------------|------|
| Category                | Crew boat               |      |
| Build Year              | 2019                    |      |
| Price                   | \$4,500,000             |      |
| Ship added date         | 2021-11-02              |      |
| Added by                | GRS.OFFSHORE RENEWABLES |      |
| Ship dimensions         |                         |      |
| Length overall (LOA), m |                         | 39   |
| Vessel draft, m         |                         | 1.89 |
|                         |                         |      |
|                         |                         |      |
|                         |                         | 1    |
|                         |                         | 1    |