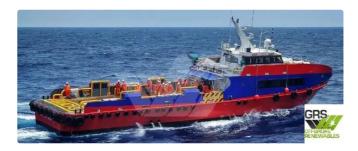

## id 2336 Crew boat

| Ship id                 | 2336                    |      |
|-------------------------|-------------------------|------|
| Category                | Crew boat               |      |
| Build Year              | 2019                    |      |
| Price                   | \$4,500,000             |      |
| Ship added date         | 2021-11-02              |      |
| Added by                | GRS.OFFSHORE RENEWABLES |      |
| Ship dimensions         |                         |      |
| Length overall (LOA), m |                         | 39   |
| Vessel draft, m         |                         | 1.89 |
|                         |                         |      |
|                         |                         |      |
|                         |                         | 1    |
|                         |                         | 1    |