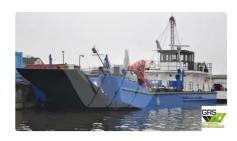

## Landing Craft, Tank

| Ship id         | 2340                    |
|-----------------|-------------------------|
| Category        | Landing Craft, Tank     |
| Build Year      | 1960                    |
| Flag            | Germany                 |
| Price           | €245,000                |
| Ship added date | 2021-11-02              |
| Added by        | GRS.OFFSHORE RENEWABLES |

## Ship dimensions

| Length overall (LOA), m | 26.55 |
|-------------------------|-------|
| Depth, m                | 5     |
| Vessel draft, m         | 1.5   |