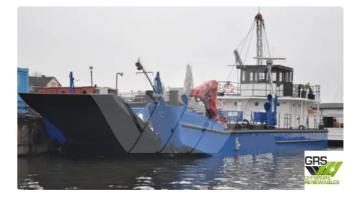

## Landing Craft, Tank

| Ship id         | 2340                    |
|-----------------|-------------------------|
| Category        | Landing Craft, Tank     |
| Build Year      | 1960                    |
| Flag            | Germany                 |
| Price           | €245,000                |
| Ship added date | 2021-11-02              |
| Added by        | GRS.OFFSHORE RENEWABLES |

## Ship dimensions

| Length overall (LOA), m | 26.55 |
|-------------------------|-------|
| Depth, m                | 5     |
| Vessel draft, m         | 1.5   |