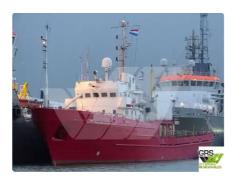

## Survey vessel

## Measured weight DWT 408

| Ship id         | 2347                    |
|-----------------|-------------------------|
| Category        | <u>Survey vessel</u>    |
| Build Year      | 1988                    |
| Flag            | Panama                  |
| Price           | \$220,000               |
| Ship added date | 2021-11-02              |
| Added by        | GRS.OFFSHORE RENEWABLES |
|                 |                         |