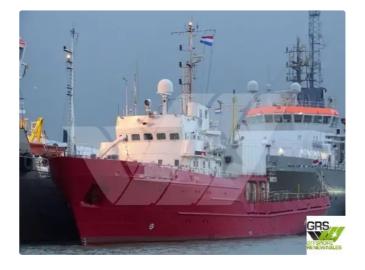

## Survey vessel

## Measured weight DWT 408

| Ship id         | 2347                    |
|-----------------|-------------------------|
| Category        | <u>Survey vessel</u>    |
| Build Year      | 1988                    |
| Flag            | Panama                  |
| Price           | \$220,000               |
| Ship added date | 2021-11-02              |
| Added by        | GRS.OFFSHORE RENEWABLES |
|                 |                         |