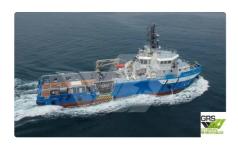

id 2348

## Survey vessel

| Ship id         | 2348                    |
|-----------------|-------------------------|
| Category        | <u>Survey vessel</u>    |
| Build Year      | 2014                    |
| Flag            | Cyprus                  |
| Price           | €2,550,000              |
| Ship added date | 2021-11-02              |
| Added by        | GRS.OFFSHORE RENEWABLES |
|                 |                         |

## Measured weight DWT 1

| Ship dimensions         |      |
|-------------------------|------|
| Length overall (LOA), m | 53.8 |
| Vessel draft, m         | 4.8  |