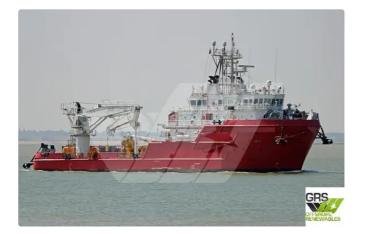

### Dive support

1

| Ship id         | 2350                    |
|-----------------|-------------------------|
| Category        | Dive support            |
| Build Year      | 2007                    |
| Flag            | Netherlands             |
| Price           | €3,600,000              |
| Ship added date | 2021-11-02              |
| Added by        | GRS.OFFSHORE RENEWABLES |