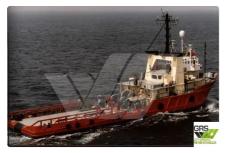

## Supply ship

5.44

| Measured weight |   |  |
|-----------------|---|--|
| DWT             | 1 |  |

| Ship id         | 2351                    |
|-----------------|-------------------------|
| Category        | <u>Supply ship</u>      |
| Build Year      | 1975                    |
| Flag            | Cyprus                  |
| Ship added date | 2021-11-02              |
| Added by        | GRS.OFFSHORE RENEWABLES |