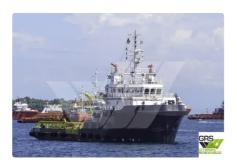

id 2354

## Supply ship

## Measured weight DWT 1

| Ship id         | 2354                    |
|-----------------|-------------------------|
| Category        | <u>Supply ship</u>      |
| Build Year      | 2012                    |
| Flag            | Mali                    |
| Price           | \$4,000,000             |
| Ship added date | 2021-11-02              |
| Added by        | GRS.OFFSHORE RENEWABLES |

## Ship dimensions Length overall (LOA), m 59.25 Depth, m 5 Vessel draft, m 4.95