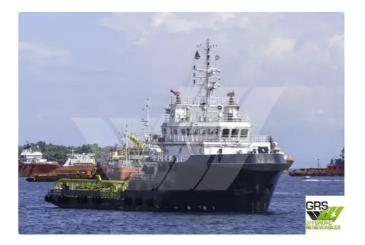

id 2354

## Supply ship

## Measured weight DWT 1

| Ship id         | 2354                    |
|-----------------|-------------------------|
| Category        | <u>Supply ship</u>      |
| Build Year      | 2012                    |
| Flag            | Mali                    |
| Price           | \$4,000,000             |
| Ship added date | 2021-11-02              |
| Added by        | GRS.OFFSHORE RENEWABLES |

## Ship dimensions Length overall (LOA), m 59.25 Depth, m 5 Vessel draft, m 4.95