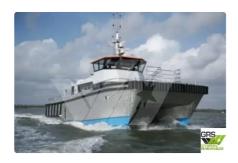

id 2355

## wind farm vessel

| Ship id         | 2355                    |
|-----------------|-------------------------|
| Category        | wind farm vessel        |
| Build Year      | 2012                    |
| Flag            | Gabon                   |
| Price           | £650,000                |
| Ship added date | 2021-11-02              |
| Added by        | GRS.OFFSHORE RENEWABLES |

## Ship dimensions

| Length overall (LOA), m | 19 |
|-------------------------|----|
| Vessel draft, m         | 2  |