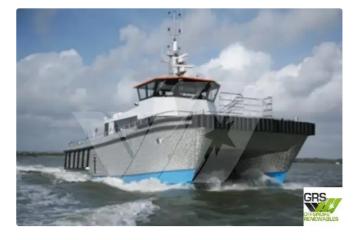

id 2355

## wind farm vessel

| Ship id         | 2355                    |
|-----------------|-------------------------|
| Category        | wind farm vessel        |
| Build Year      | 2012                    |
| Flag            | Gabon                   |
| Price           | £650,000                |
| Ship added date | 2021-11-02              |
| Added by        | GRS.OFFSHORE RENEWABLES |

## Ship dimensions

| Length overall (LOA), m | 19 |
|-------------------------|----|
| Vessel draft, m         | 2  |