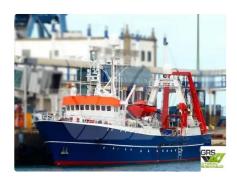

## Survey vessel

| Ship id         | 2357                    |
|-----------------|-------------------------|
| Category        | <u>Survey vessel</u>    |
| Ice class       | 1                       |
| Build Year      | 1970                    |
| Flag            | Italy                   |
| Price           | €1,000,000              |
| Ship added date | 2021-11-02              |
| Added by        | GRS.OFFSHORE RENEWABLES |
|                 |                         |

## Measured weight

DWT 549

| Ship dimensions         |       |
|-------------------------|-------|
| Length overall (LOA), m | 46.54 |
| Depth, m                | 4     |
| Vessel draft, m         | 4.26  |