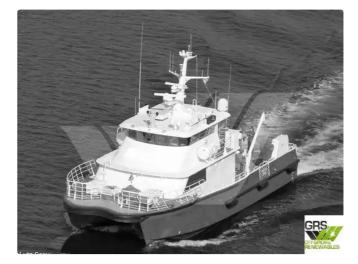

## <sup>id 2358</sup> Catamaran

18

|                                            |                         | E13248972 |
|--------------------------------------------|-------------------------|-----------|
| Ship id                                    | 2358                    |           |
| Category                                   | <u>Catamaran</u>        |           |
| Build Year                                 | 2013                    |           |
| Flag                                       | Germany                 |           |
| Price                                      | €2,000,000              |           |
| Ship added date                            | 2021-11-01              |           |
| Added by                                   | GRS.OFFSHORE RENEWABLES |           |
|                                            |                         |           |
| Ship dimensions                            |                         |           |
| Ship dimensions<br>Length overall (LOA), m |                         | 22        |