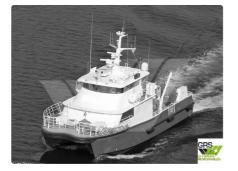

## <sup>id 2358</sup> Catamaran

18

|                                            |                         | E13248972 |
|--------------------------------------------|-------------------------|-----------|
| Ship id                                    | 2358                    |           |
| Category                                   | <u>Catamaran</u>        |           |
| Build Year                                 | 2013                    |           |
| Flag                                       | Germany                 |           |
| Price                                      | €2,000,000              |           |
| Ship added date                            | 2021-11-01              |           |
| Added by                                   | GRS.OFFSHORE RENEWABLES |           |
|                                            |                         |           |
| Ship dimensions                            |                         |           |
| Ship dimensions<br>Length overall (LOA), m |                         | 22        |