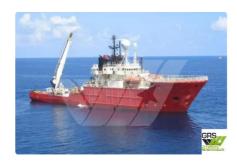

id 2361

## Dive support

| Ship id       | 2361                  |
|---------------|-----------------------|
| Category      | <u>Dive support</u>   |
| Ice class     | 1                     |
| Build Year    | 1987                  |
|               |                       |
| Flag          | Panama                |
| Flag<br>Price | Panama<br>\$5,500,000 |
|               |                       |
| Price         | \$5,500,000           |