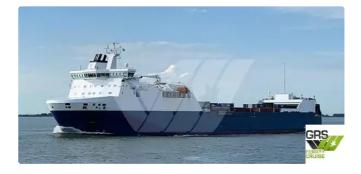

## <sup>id 2363</sup> RORO ship

13

| Ship id                 | 2363                    |       |
|-------------------------|-------------------------|-------|
| Category                | RORO ship               |       |
| Ice class               | 1                       |       |
| Build Year              | 2007                    |       |
| Flag                    | Sweden                  |       |
| Ship added date         | 2021-11-01              |       |
| Added by                | GRS.OFFSHORE RENEWABLES |       |
| Ship dimensions         |                         |       |
| Length overall (LOA), m |                         | 190.7 |
| Depth, m                |                         | 0.7   |
| Vessel draft, m         |                         | 7.8   |
|                         |                         |       |
|                         |                         |       |