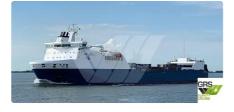

## <sup>id 2363</sup> RORO ship

13

| Ship id                 | 2363                    |       |
|-------------------------|-------------------------|-------|
| Category                | RORO ship               |       |
| Ice class               | 1                       |       |
| Build Year              | 2007                    |       |
| Flag                    | Sweden                  |       |
| Ship added date         | 2021-11-01              |       |
| Added by                | GRS.OFFSHORE RENEWABLES |       |
| Ship dimensions         |                         |       |
| Length overall (LOA), m |                         | 190.7 |
| Depth, m                |                         | 0.7   |
| Vessel draft, m         |                         | 7.8   |
|                         |                         |       |
|                         |                         |       |