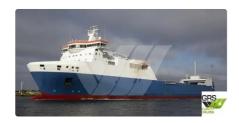

id 2366

## RORO ship

7.8

| Ship id         | 2366                    |
|-----------------|-------------------------|
| Category        | RORO ship               |
| Ice class       | 1                       |
| Build Year      | 2006                    |
| Flag            | Sweden                  |
| Ship added date | 2021-11-01              |
| Added by        | GRS.OFFSHORE RENEWABLES |

## Measured weight

DWT 15

| Length overall (LOA), m 190.79 | Ship dimensions         |        |
|--------------------------------|-------------------------|--------|
| Denth m                        | Length overall (LOA), m | 190.79 |
| Depart, in                     | Depth, m                | 9      |