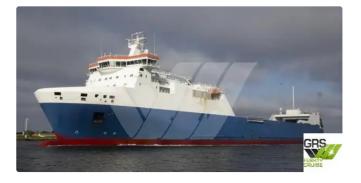

id 2366

## RORO ship

7.8

| Ship id         | 2366                    |
|-----------------|-------------------------|
| Category        | RORO ship               |
| Ice class       | 1                       |
| Build Year      | 2006                    |
| Flag            | Sweden                  |
| Ship added date | 2021-11-01              |
| Added by        | GRS.OFFSHORE RENEWABLES |

## Measured weight

DWT 15

| Length overall (LOA), m 190.79 | Ship dimensions         |        |
|--------------------------------|-------------------------|--------|
| Denth m                        | Length overall (LOA), m | 190.79 |
| Depart, in                     | Depth, m                | 9      |