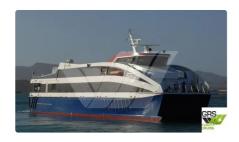

id 2368

## RORO ship

| Ship id         | 2368                    |
|-----------------|-------------------------|
| Category        | RORO ship               |
| Build Year      | 2010                    |
| Flag            | Peru                    |
| Ship added date | 2021-11-01              |
| Added by        | GRS.OFFSHORE RENEWABLES |

## Ship dimensions

| Length overall (LOA), m | 45.85 |
|-------------------------|-------|
| Depth, m                | 5     |
| Vessel draft, m         | 1.7   |

## Self-propelled

| Decks      | 1   |
|------------|-----|
| Passengers | 158 |

| Similar ships | Show similar ships                  |
|---------------|-------------------------------------|
| Requests      | <u>Purchasing requests matching</u> |
| e-mail        | Send E-mail                         |