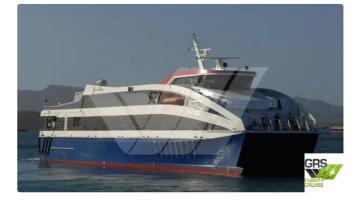

id 2368

## RORO ship

| Ship id         | 2368                    |
|-----------------|-------------------------|
| Category        | RORO ship               |
| Build Year      | 2010                    |
| Flag            | Peru                    |
| Ship added date | 2021-11-01              |
| Added by        | GRS.OFFSHORE RENEWABLES |

## Ship dimensions

| Length overall (LOA), m | 45.85 |
|-------------------------|-------|
| Depth, m                | 5     |
| Vessel draft, m         | 1.7   |

## Self-propelled

| Decks      | 1   |
|------------|-----|
| Passengers | 158 |

| Similar ships | Show similar ships                  |
|---------------|-------------------------------------|
| Requests      | <u>Purchasing requests matching</u> |
| e-mail        | Send E-mail                         |