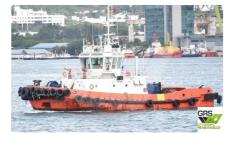

## <sup>id 2370</sup> Towboat

| Ship id                 | 2370                    |      |
|-------------------------|-------------------------|------|
| Category                | <u>Towboat</u>          |      |
| Build Year              | 2010                    |      |
| Flag                    | Singapore               |      |
| Price                   | \$4,500,000             |      |
| Ship added date         | 2021-11-01              |      |
| Added by                | GRS.OFFSHORE RENEWABLES |      |
| Ship dimensions         |                         |      |
| Length overall (LOA), m |                         | 30.5 |
| Vessel draft, m         |                         | 4    |
|                         |                         |      |
|                         |                         |      |
|                         |                         | 1    |
|                         |                         |      |
| <u>ow similar ships</u> |                         |      |