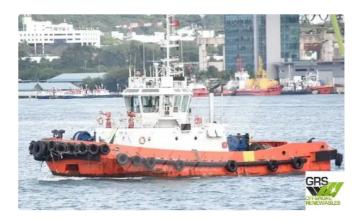

## <sup>id 2370</sup> Towboat

| Ship id                 | 2370                    |      |
|-------------------------|-------------------------|------|
| Category                | <u>Towboat</u>          |      |
| Build Year              | 2010                    |      |
| Flag                    | Singapore               |      |
| Price                   | \$4,500,000             |      |
| Ship added date         | 2021-11-01              |      |
| Added by                | GRS.OFFSHORE RENEWABLES |      |
| Ship dimensions         |                         |      |
| Length overall (LOA), m |                         | 30.5 |
| Vessel draft, m         |                         | 4    |
|                         |                         |      |
|                         |                         |      |
|                         |                         | 1    |
|                         |                         |      |
| <u>ow similar ships</u> |                         |      |