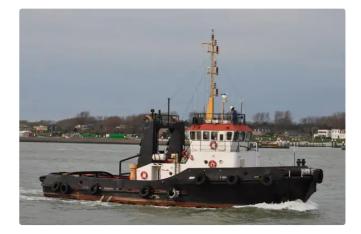

## <sup>id 2371</sup> Towboat

| Ship id         | 2371                             |       |
|-----------------|----------------------------------|-------|
| Category        | Towboat                          |       |
| Build Year      | 1993                             |       |
| Flag            | Oman                             |       |
| Ship added date | 2021-11-01                       |       |
| Added by        | <u>Fairways Marine Brokerage</u> |       |
| Ship dimensions |                                  |       |
|                 |                                  | 27.00 |