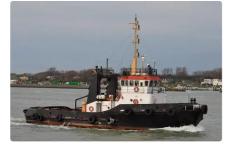

## <sup>id 2371</sup> Towboat

| Ship id         | 2371                             |       |
|-----------------|----------------------------------|-------|
| Category        | Towboat                          |       |
| Build Year      | 1993                             |       |
| Flag            | Oman                             |       |
| Ship added date | 2021-11-01                       |       |
| Added by        | <u>Fairways Marine Brokerage</u> |       |
| Ship dimensions |                                  |       |
|                 |                                  | 27.00 |