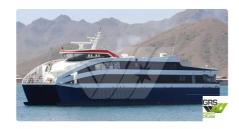

## RORO ship

| Ship id         | 2373                    |
|-----------------|-------------------------|
| Category        | RORO ship               |
| Build Year      | 2013                    |
| Flag            | Peru                    |
| Ship added date | 2021-11-01              |
| Added by        | GRS.OFFSHORE RENEWABLES |

## Ship dimensions

| Length overall (LOA), m | 45.85 |
|-------------------------|-------|
| Depth, m                | 5     |
| Vessel draft, m         | 1.85  |

## Self-propelled

| Decks      | 1   |
|------------|-----|
| Passengers | 158 |

| Similar ships | Show similar ships                  |
|---------------|-------------------------------------|
| Requests      | <u>Purchasing requests matching</u> |
| e-mail        | Send E-mail                         |