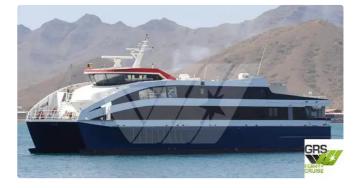

## RORO ship

| Ship id         | 2373                    |
|-----------------|-------------------------|
| Category        | RORO ship               |
| Build Year      | 2013                    |
| Flag            | Peru                    |
| Ship added date | 2021-11-01              |
| Added by        | GRS.OFFSHORE RENEWABLES |

## Ship dimensions

| Length overall (LOA), m | 45.85 |
|-------------------------|-------|
| Depth, m                | 5     |
| Vessel draft, m         | 1.85  |

## Self-propelled

| Decks      | 1   |
|------------|-----|
| Passengers | 158 |

| Similar ships | Show similar ships                  |
|---------------|-------------------------------------|
| Requests      | <u>Purchasing requests matching</u> |
| e-mail        | Send E-mail                         |