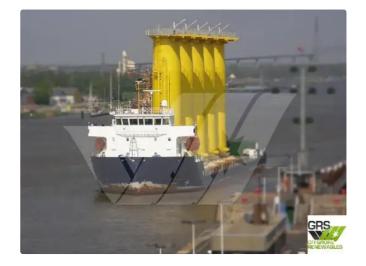

## Supply ship

| Ship id         | 2375                    |
|-----------------|-------------------------|
| Category        | Supply ship             |
| Ice class       | 1                       |
| Build Year      | 2008                    |
| Flag            | Finland                 |
| Price           | €10,000,000             |
| Ship added date | 2021-11-01              |
| Added by        | GRS.OFFSHORE RENEWABLES |
|                 |                         |

## Measured weight

DWT 5

| Ship dimensions         |       |
|-------------------------|-------|
| Length overall (LOA), m | 101.8 |
| Depth, m                | 1.8   |
| Vessel draft, m         | 4.9   |