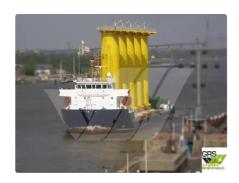

## Supply ship

| Ship id         | 2375                    |
|-----------------|-------------------------|
| Category        | Supply ship             |
| Ice class       | 1                       |
| Build Year      | 2008                    |
| Flag            | Finland                 |
| Price           | €10,000,000             |
| Ship added date | 2021-11-01              |
| Added by        | GRS.OFFSHORE RENEWABLES |
|                 |                         |

## Measured weight

DWT 5

| Ship dimensions         |       |
|-------------------------|-------|
| Length overall (LOA), m | 101.8 |
| Depth, m                | 1.8   |
| Vessel draft, m         | 4.9   |