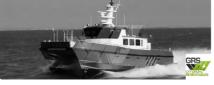

## id 2378 wind farm vessel

Ship dimensions Length overall (LOA), m

Additional Information

Vessel draft, m

Self-propelled Passengers

| GRS | Ship id         | 2378                 |            |
|-----|-----------------|----------------------|------------|
|     | Category        | wind farm vessel     |            |
|     | Build Year      | 2009                 |            |
|     | Flag            | Gabon                |            |
|     | Price           | £1,500,000           |            |
|     | Ship added date | 2021-11-01           |            |
|     | Added by        | GRS.OFFSHORE RENEWAB | <u>LES</u> |
|     |                 |                      |            |
|     |                 | 15.5                 |            |
|     |                 | 1                    |            |
|     |                 |                      |            |
|     |                 |                      |            |
|     |                 |                      | 12         |
|     |                 |                      |            |