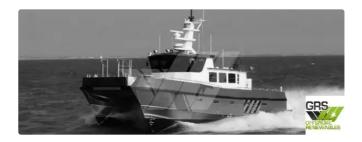

## id 2378 wind farm vessel

Ship dimensions Length overall (LOA), m

Additional Information

Vessel draft, m

Self-propelled Passengers

| GRS | Ship id         | 2378                 |            |
|-----|-----------------|----------------------|------------|
|     | Category        | wind farm vessel     |            |
|     | Build Year      | 2009                 |            |
|     | Flag            | Gabon                |            |
|     | Price           | £1,500,000           |            |
|     | Ship added date | 2021-11-01           |            |
|     | Added by        | GRS.OFFSHORE RENEWAB | <u>LES</u> |
|     |                 |                      |            |
|     |                 | 15.5                 |            |
|     |                 | 1                    |            |
|     |                 |                      |            |
|     |                 |                      |            |
|     |                 |                      | 12         |
|     |                 |                      |            |