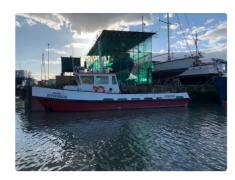

## Work boats

| Ship id         | 2380       |
|-----------------|------------|
| Category        | Work boats |
| Build Year      | 1987       |
| Price           | £150,000   |
| Ship added date | 2021-11-01 |
| Added by        | Boats Ltd  |

## Ship dimensions

| Length overall (LOA), m | 14.2 |
|-------------------------|------|
| Vessel draft, m         | 1.17 |