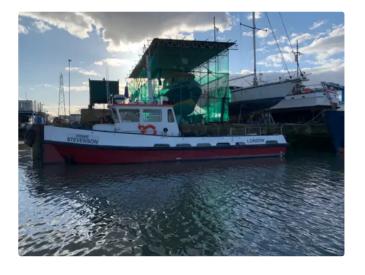

## Work boats

| Ship id         | 2380       |
|-----------------|------------|
| Category        | Work boats |
| Build Year      | 1987       |
| Price           | £150,000   |
| Ship added date | 2021-11-01 |
| Added by        | Boats Ltd  |

## Ship dimensions

| Length overall (LOA), m | 14.2 |
|-------------------------|------|
| Vessel draft, m         | 1.17 |