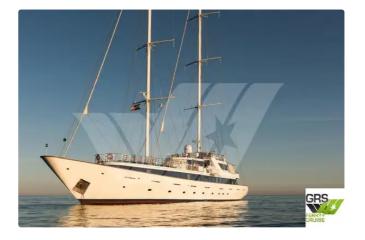

id 2383

## Cruise ship

| Ship id         | 2383                    |
|-----------------|-------------------------|
| Category        | <u>Cruise ship</u>      |
| Build Year      | 2004                    |
| Flag            | Greece                  |
| Price           | €12,000,000             |
| Ship added date | 2021-10-31              |
| Added by        | GRS.OFFSHORE RENEWABLES |

## Ship dimensions

| Length overall (LOA), m | 49.98 |
|-------------------------|-------|
| Depth, m                | 8     |
| Vessel draft, m         | 4.3   |