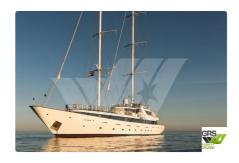

id 2383

## Cruise ship

| Ship id         | 2383                    |
|-----------------|-------------------------|
| Category        | <u>Cruise ship</u>      |
| Build Year      | 2004                    |
| Flag            | Greece                  |
| Price           | €12,000,000             |
| Ship added date | 2021-10-31              |
| Added by        | GRS.OFFSHORE RENEWABLES |

## Ship dimensions

| Length overall (LOA), m | 49.98 |
|-------------------------|-------|
| Depth, m                | 8     |
| Vessel draft, m         | 4.3   |