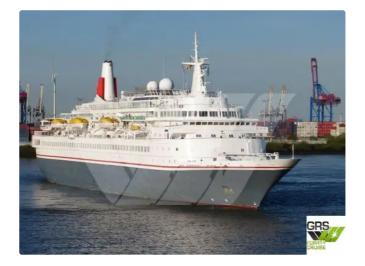

id 2384

## Cruise ship

| Ship id         | 2384                    |
|-----------------|-------------------------|
| Category        | <u>Cruise ship</u>      |
| Build Year      | 1972                    |
| Flag            | Hong Kong               |
| Price           | €6,500,000              |
| Ship added date | 2021-10-31              |
| Added by        | GRS.OFFSHORE RENEWABLES |

## Ship dimensions

| Length overall (LOA), m | 205.47 |
|-------------------------|--------|
| Depth, m                | 7      |
| Vessel draft, m         | 7.55   |

## Self-propelled

| Decks      | 1   |
|------------|-----|
| Passengers | 807 |

| Similar ships | Show similar ships           |
|---------------|------------------------------|
| Requests      | Purchasing requests matching |
| e-mail        | Send E-mail                  |