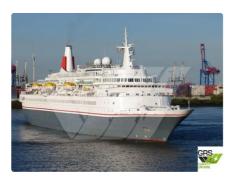

id 2384

## Cruise ship

| Ship id         | 2384                    |
|-----------------|-------------------------|
| Category        | <u>Cruise ship</u>      |
| Build Year      | 1972                    |
| Flag            | Hong Kong               |
| Price           | €6,500,000              |
| Ship added date | 2021-10-31              |
| Added by        | GRS.OFFSHORE RENEWABLES |

## Ship dimensions

| Length overall (LOA), m | 205.47 |
|-------------------------|--------|
| Depth, m                | 7      |
| Vessel draft, m         | 7.55   |

## Self-propelled

| Decks      | 1   |
|------------|-----|
| Passengers | 807 |

| Similar ships | Show similar ships           |
|---------------|------------------------------|
| Requests      | Purchasing requests matching |
| e-mail        | Send E-mail                  |