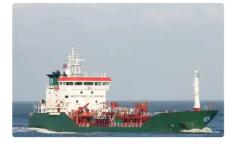

## id 2385 Oil tanker, Chemical tanker

2698

2349

816

| Ship id         | 2385                               |
|-----------------|------------------------------------|
| Category        | <u>Oil tanker, Chemical tanker</u> |
| Build Year      | 1993                               |
| Ship added date | 2021-10-31                         |
| Added by        | MOTIF Marine                       |